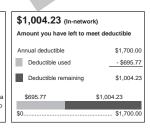

#### Track your spending, savings and deductibles

- The first box is a summary of what you owe and the payments already made for the claims listed on your EOB.\*
- The second box shows the amount you save by using an in-network provider.\*
- The third box shows the amount you have remaining to meet your yearly in-network family or individual deductible.\*

#### Your benefit balances to date for 1/1/16 to 12/31/16

| Description                        |                 |                |                  |  |
|------------------------------------|-----------------|----------------|------------------|--|
| Individual                         | Annual<br>limit | Amount<br>used | Amount remaining |  |
| Jane (self)                        |                 |                | _                |  |
| Medical In Network Deductible      | \$1,700.00      | \$695.77       | \$1,004.23       |  |
| Medical In Network Coinsurance     | \$6,450.00      | \$695.77       | \$5754.23        |  |
| Medical Out of Network Deductible  | \$7,000.00      | \$0.00         | \$7000.00        |  |
| Medical Out of Network Coinsurance | \$12,000.00     | \$0.00         | \$12,000.00      |  |