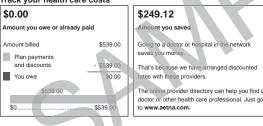

#### Track your spending, savings and deductibles

- The first box is a summary of what you owe and the payments already made for the claims listed on your EOB.\*
- The second box shows the amount you save by using an in-network provider.\*
- The third box shows the amount you have remaining to meet your yearly in-network family or individual deductible.\*

#### Track your health care costs